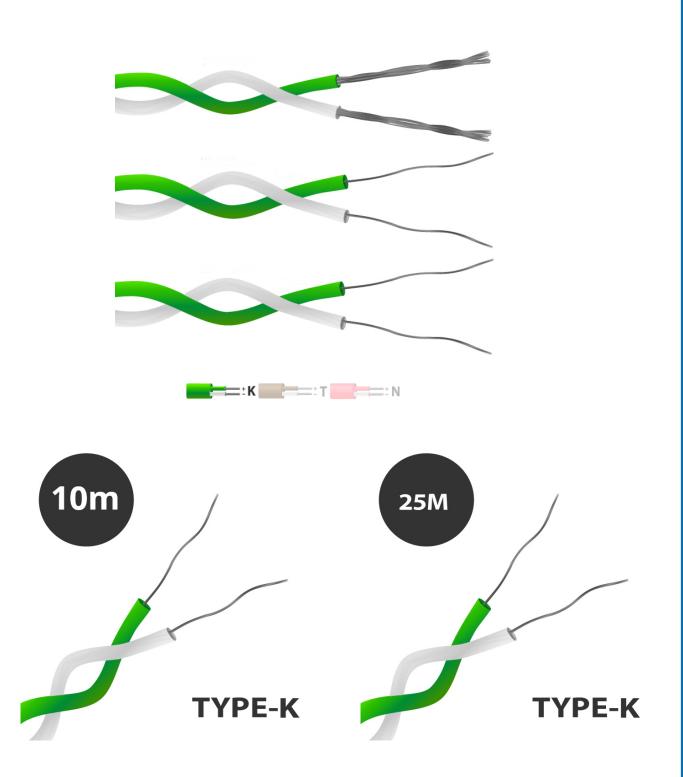

## Type K PFA Insulated Twin Twisted Pair Thermocouple Cable / Wire (IEC)

PFA Teflon® twin twisted pair for extending or making simple thermocouples. PFA Teflon®has a good mechanical strength and flexibility, resistant to oils, acids and other adverse fluids, gasses, steam & pressure.

## **Specifications**

| General Description                      | Resistant to oils, acids other adverse agents and fluids. Good mechanical       |
|------------------------------------------|---------------------------------------------------------------------------------|
|                                          | strength and flexibility. PTFE better for steam/elevated pressure environments. |
| Cable Length                             | 5m, 10m, 25m, 50m, 100m                                                         |
| Cable Type                               | Single pair of PFA insulated conductors twisted together                        |
| Core / Strands                           | 1/0.2mm, 7/0.2mm, 1/0.3mm, 1/0.508mm                                            |
| Conductor Cross Section 1/0.2 (mm2)      | 0.032                                                                           |
| Conductor Cross Section<br>1/0.315 (mm2) | 0.078                                                                           |
| Conductor Cross Section<br>1/0.508 (mm2) | 0.203                                                                           |
| Conductor Cross Section 7/0.2 (mm2)      | 0.219                                                                           |
| + Colour                                 | Green                                                                           |
| - Colour                                 | White                                                                           |
| Drain Wire                               | No                                                                              |
| Insulation Material                      | PFA Teflon®                                                                     |