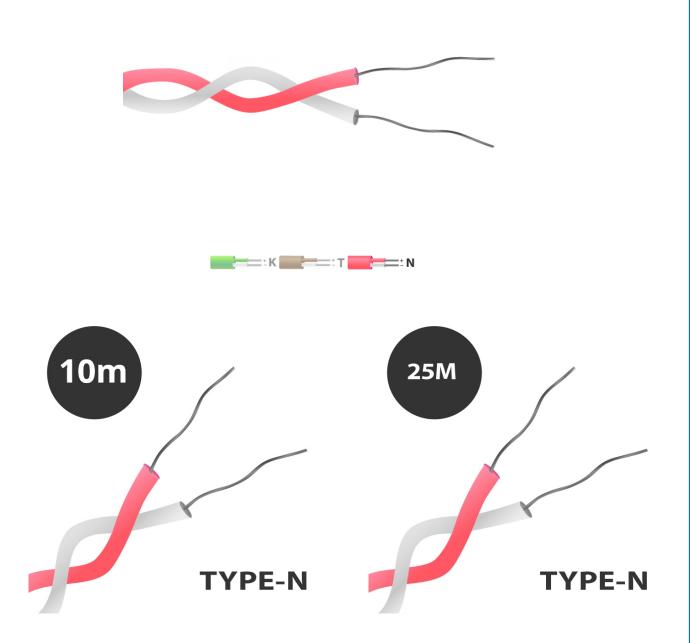

## Type N PFA Insulated Twin Twisted Pair Thermocouple Cable / Wire (IEC)

PFA Teflon® twin twisted pair for extending or making simple thermocouples. PFA Teflon®has a good mechanical strength and flexibility, resistant to oils, acids and other adverse fluids, gasses, steam & pressure.

## **Specifications**

| General Description                             | Resistant to oils, acids other adverse agents and fluids. Good mechanical strength and flexibility. PTFE better for steam/elevated pressure environments. |
|-------------------------------------------------|-----------------------------------------------------------------------------------------------------------------------------------------------------------|
| Cable Length                                    | 10m, 25m                                                                                                                                                  |
| Cable Type                                      | Single pair of PFA insulated conductors twisted together                                                                                                  |
| Core / Strands                                  | 1/0.2mm                                                                                                                                                   |
| Conductor Cross Section 1/0.2<br>(mm2)          | 0.032                                                                                                                                                     |
| + Colour                                        | Pink                                                                                                                                                      |
| - Colour                                        | White                                                                                                                                                     |
| Drain Wire                                      | No                                                                                                                                                        |
| Insulation Material                             | PFA Teflon®                                                                                                                                               |
| Loop Resistance 1/0.2 (Ohms per combined metre) | 44.2                                                                                                                                                      |
| Max. Temperature                                | +260°C                                                                                                                                                    |
| Min. Temperature                                | -75°C                                                                                                                                                     |
| + Conductor                                     | Nicrosil                                                                                                                                                  |
| - Conductor                                     | Nisil                                                                                                                                                     |