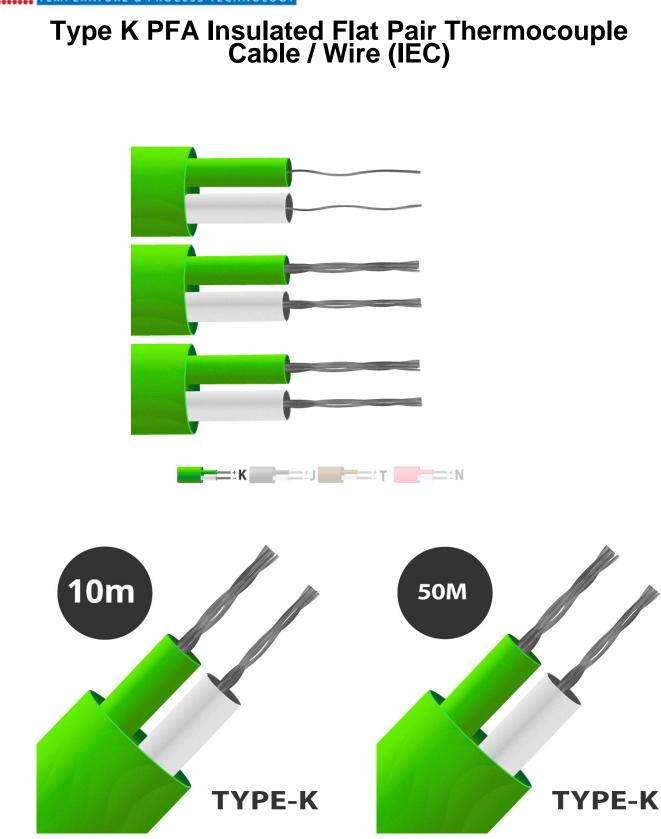

## Type K PFA Insulated Flat Pair Thermocouple Cable / Wire (IEC)

PFA Teflon® insulated flat pair. PFA Teflon® has a good mechanical strength and flexibility, resistant to oils, acids and other adverse fluids, gasses, steam & pressure.

## **Specifications**

| General Description                      | Resistant to oils, acids other adverse agents and fluids. Good mechanical strength and flexibility. PTFE better for steam/elevated pressure environments. |
|------------------------------------------|-----------------------------------------------------------------------------------------------------------------------------------------------------------|
|                                          |                                                                                                                                                           |
| Cable Length                             | 5m, 10m, 25m, 50m, 100m                                                                                                                                   |
| Cable Type                               | Single pair of PFA insulated conductors, laid flat with PFA jacket                                                                                        |
| Core / Strands                           | 1/0.2mm, 1/0.315mm, 7/0.2mm, 1/0.508mm                                                                                                                    |
| Conductor Cross Section<br>1/0.315 (mm2) | 0.078                                                                                                                                                     |
| Conductor Cross Section<br>1/0.508 (mm2) | 0.203                                                                                                                                                     |
| Conductor Cross Section 7/0.2<br>(mm2)   | 0.219                                                                                                                                                     |
| Outer Colour                             | Green                                                                                                                                                     |
| + Colour                                 | Green                                                                                                                                                     |
| - Colour                                 | White                                                                                                                                                     |
| Drain Wire                               | No                                                                                                                                                        |
| Insulation Material                      | PFA Insulated                                                                                                                                             |