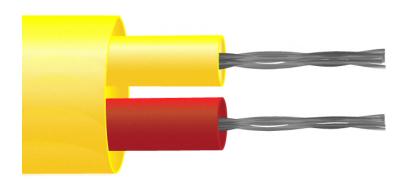

## Type K PFA Insulated Flat Pair Thermocouple Cable / Wire (ANSI)

PFA Teflon® insulated flat pair. PFA Teflon® has a good mechanical strength and flexibility, resistant to oils, acids and other adverse fluids, gasses, steam & pressure.

## **Specifications**

| General Description                             | Resistant to oils, acids other adverse agents and fluids. Good mechanical |
|-------------------------------------------------|---------------------------------------------------------------------------|
|                                                 | strength and flexibility.                                                 |
| Cable Length                                    | 10, 25, 50, 100m                                                          |
| Cable Type                                      | Single pair of PFA insulated conductors, laid flat with PFA jacket        |
| Core / Strands                                  | 1/0.2mm, 1/0.3mm, 1/0.5mm,7/0.2mm                                         |
| Conductor Cross Section 7/0.2 (mm2)             | 0.219                                                                     |
| Outer Colour                                    | Yellow                                                                    |
| + Colour                                        | Yellow                                                                    |
| - Colour                                        | Red                                                                       |
| Drain Wire                                      | No                                                                        |
| Insulation Material                             | PFA Insulated                                                             |
| Loop Resistance 7/0.2 (Ohms per combined metre) | 4.5                                                                       |
| Max. Temperature                                | +260°C                                                                    |
| Min. Temperature                                | -75°C                                                                     |
| + Conductor                                     | Nickel Chromium                                                           |