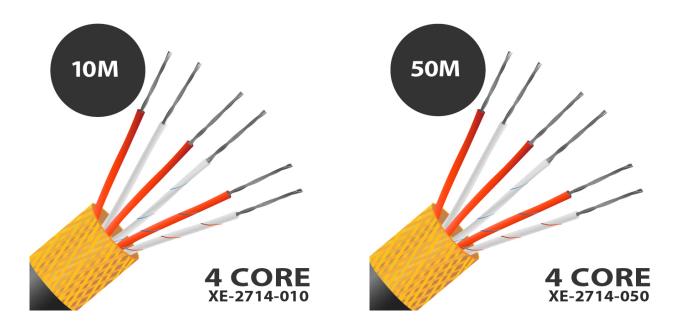

## **Specifications**

| General Description | 4 core PVC insulated 7/0.2mm tin plated copper conductors, twisted cores,        |
|---------------------|----------------------------------------------------------------------------------|
|                     | polyester tape & nylon cord, tin plated copper braided screen with PVC insulated |
|                     | outer jacket                                                                     |
|                     |                                                                                  |
| Cable Length        | 10, 25, 50m                                                                      |
| Cable Type          | Mylar shield with tin plated copper braiding                                     |
| Core / Strands      | 7/0.2mm                                                                          |
| Insulation Material | PVC insulation                                                                   |
| Max. Temperature    | +105°C                                                                           |
| Min. Temperature    | -10°C                                                                            |
| Number of Wires     | 4                                                                                |
| Standards Met       | Cores colour coded 2 x Red / 2 x White to IEC-751 with black outer jacket        |