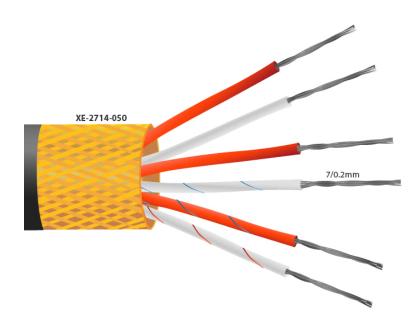

## 4 Core PVC Insulated, Tin Plated Copper Screen, PRT Sensor Cable / Wire

PVC insulated cable for extending Platinum Resistance Thermometers. Commonly used for Pt100? thermometers but also suitable with other types such as Pt130, Pt500 & Pt1000?

## **Specifications**

| General Description | 4 core PVC insulated 7/0.2mm tin plated copper conductors, twisted cores,        |
|---------------------|----------------------------------------------------------------------------------|
|                     | polyester tape & nylon cord, tin plated copper braided screen with PVC insulated |
|                     | outer jacket                                                                     |
|                     |                                                                                  |
| Cable Length        | 10, 25, 50m                                                                      |
| Cable Type          | Mylar shield with tin plated copper braiding                                     |
| Core / Strands      | 7/0.2mm                                                                          |
| Insulation Material | PVC insulation                                                                   |
| Max. Temperature    | +105°C                                                                           |
| Min. Temperature    | -10°C                                                                            |
| Number of Wires     | 4                                                                                |
| Standards Met       | Cores colour coded 2 x Red / 2 x White to IEC-751 with black outer jacket        |