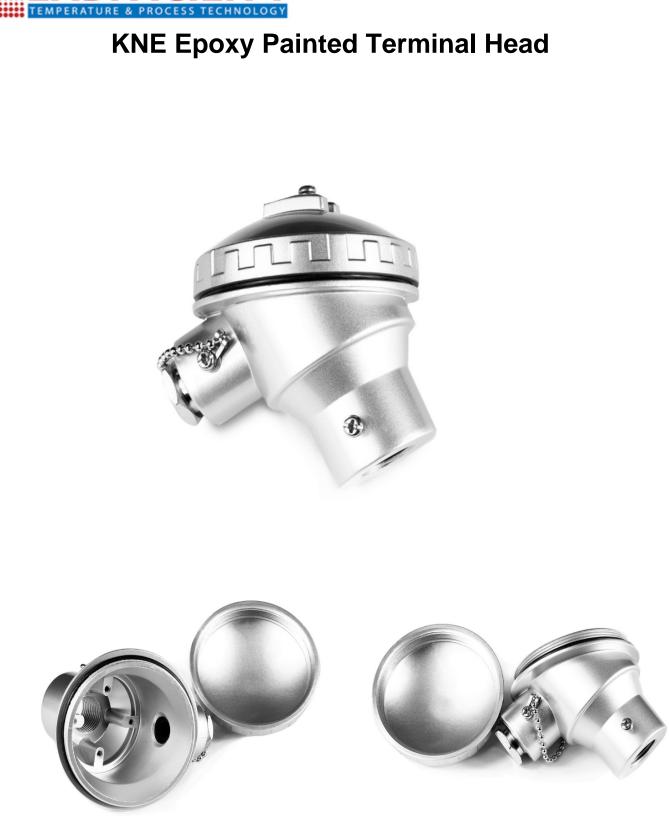

## Datasheet

Many alternative types of terminal heads are available to meet the requirements of various applications.

Variations exist in size, material, accommodation, resistance to media, resistance to fire or even explosion and in other parameters.

KNE Epoxy Painted Terminal Heads offer robust protection for electrical connections, with the added benefit of an epoxy coating that enhances durability and corrosion resistance.

These terminal heads are ideal for a variety of applications, including industrial automation, chemical processing, food and beverage, and outdoor installations.

## XE-3837-001

**Specifications** 

| Head Type          | KNE Standard Head             |
|--------------------|-------------------------------|
| Material           | Aluminium Epoxy painted       |
| Cable Entry        | M20 x 1.5mm                   |
| Fixing (Centres)   | 33mm & 40mm                   |
| Max. Temperature   | 170°C                         |
| IP Rating          | IP67 rated                    |
| Process Entry      | 1/2 " BSPP                    |
| Cap Retaining Type | Screw cap and retaining screw |
|                    |                               |