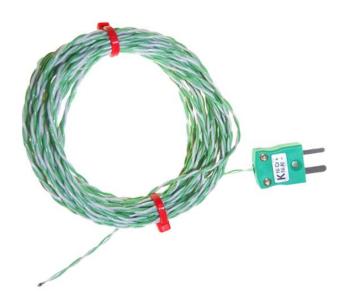

## PFA insulated Twin Twisted IEC Exposed Junction Thermocouple with Miniature Plug -Type K - 1/0.315 Strand Size - 5M Length

Labfacility are the UK's leading manufacturer of Temperature Sensors, Thermocouple Connectors and associated Temperature Instrumentation and stockings of Thermocouple Cables. The Company has been trading since 1971 and is ISO9001 accredited.

## Datasheet

Fast response, welded exposed junction available in Class 1 cable specification in accordance with BS EN 60584-3:2008 with a Miniature plug termination.

Ideal for test and development applications.

## **Specifications**

| XE-3530-001                                                |
|------------------------------------------------------------|
| Fast response, welded exposed junction                     |
| Exposed Junction                                           |
| K IEC                                                      |
| 5M                                                         |
| Teflon® PFA insulated twin-twisted lead                    |
| 1/0.315mm                                                  |
| Miniature flat pin plug colour coded in accordance IEC 584 |
| 250°C                                                      |
| -75°C                                                      |
| Class 1                                                    |
| IEC-584-3                                                  |
| Plug                                                       |
|                                                            |