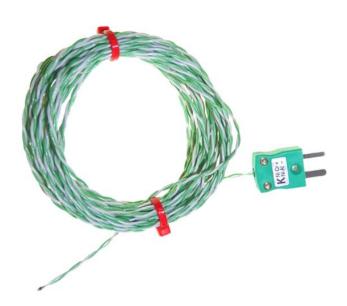

## PFA insulated Twin Twisted IEC Exposed Junction Thermocouple with Miniature Plug - Type K - 7/0.2 Strand Size - 5M Length

Labfacility are the UK's leading manufacturer of Temperature Sensors, Thermocouple Connectors and associated Temperature Instrumentation and stockings of Thermocouple Cables. The Company has been trading since 1971 and is ISO9001 accredited.

Fast response, welded exposed junction available in Class 1 cable specification in accordance with BS EN 60584-3:2008 with a Miniature plug termination.

Ideal for test and development applications.

## **Specifications**

| Product Code        | XE-3531-001                                                |
|---------------------|------------------------------------------------------------|
| General Description | Fast response, welded exposed junction                     |
| Sensor Type         | Exposed Junction                                           |
| Thermocouple Type   | K IEC                                                      |
| Cable Length        | 5M                                                         |
| Cable Type          | Teflon® PFA insulated twin-twisted lead                    |
| Core / Strands      | 7/0.2mm                                                    |
| Termination Type    | Miniature flat pin plug colour coded in accordance IEC 584 |
| Max. Temperature    | 250°C                                                      |
| Min. Temperature    | -75°C                                                      |
| Tolerance           | Class 1                                                    |
| Standards Met       | IEC-584-3                                                  |
| Connector Type      | Plug                                                       |
|                     |                                                            |