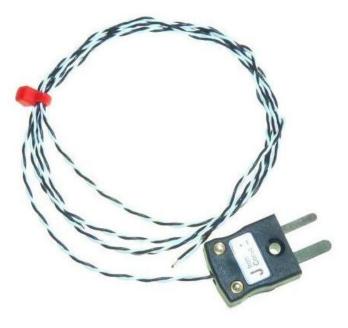

PFA insulated Twin Twisted IEC Exposed Junction Thermocouple with Miniature Plug -Type J - 1/0.2 Strand Size - 5M Length

Labfacility are the UK's leading manufacturer of Temperature Sensors, Thermocouple Connectors and associated Temperature Instrumentation and stockings of Thermocouple Cables. The Company has been trading since 1971 and is ISO9001 accredited.

## Datasheet

Fast response, welded exposed junction available in Class 1 cable specification in accordance with BS EN 60584-3:2008 with a Miniature plug termination.

Ideal for test and development applications.

## **Specifications**

| Product Code        | XE-3540-001                                                |
|---------------------|------------------------------------------------------------|
| General Description | Fast response, welded exposed junction                     |
| Sensor Type         | Exposed Junction                                           |
| Thermocouple Type   | JIEC                                                       |
| Cable Length        | 5M                                                         |
| Cable Type          | Teflon® PFA insulated twin-twisted lead                    |
| Core / Strands      | 1/0.2mm                                                    |
| Termination Type    | Miniature flat pin plug colour coded in accordance IEC 584 |
| Max. Temperature    | 250°C                                                      |
| Min. Temperature    | -75°C                                                      |
| Tolerance           | Class 1                                                    |
| Standards Met       | IEC-584-3                                                  |
| Connector Type      | Plug                                                       |