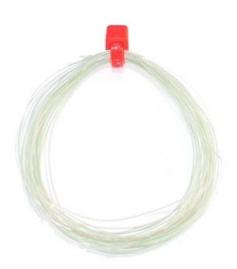

## PFA Insulated IEC Fine Gauge Exposed Junction Thermocouple (0.076mm conductors) - Type K - 2M Length

Labfacility are the UK's leading manufacturer of Temperature Sensors, Thermocouple Connectors and associated Temperature Instrumentation and stockings of Thermocouple Cables. The Company has been trading since 1971 and is ISO9001 accredited.

Thermocouple type K. Fast response, welded exposed junction available with bare tails. Ideal for test & development applications.

## **Specifications**

| XE-3511-001                                |
|--------------------------------------------|
| Fast response, welded tip exposed junction |
| Exposed Junction                           |
| K IEC                                      |
| 2M                                         |
| Teflon® PFA insulated wires                |
| 0.003" (0.076mm) conductors                |
| Bare Tails                                 |
| 260°C                                      |
| -75°C                                      |
| IEC-584-3                                  |
| Exposed Junctions                          |
|                                            |