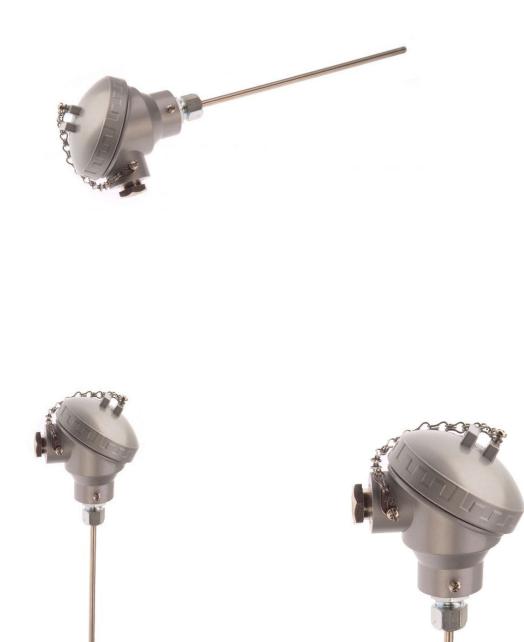

## **Specifications**

| Product Code          | XE-3259-001                                                                        |
|-----------------------|------------------------------------------------------------------------------------|
| General Description   | Highly flexible, sheath can be bent/formed to suit many applications and processes |
| Sensor Type           | Mineral insulated Thermocouple fitted with KNE terminal head                       |
| Thermocouple Type     | J                                                                                  |
| Thermocouple Junction | Insulated hot junction                                                             |
| Probe Diameter        | 6.0mm                                                                              |
| Probe Length          | 300mm                                                                              |
| Sheath Material       | 310 stainless steel sheath                                                         |
| Head Type             | KNE, Cast aluminium finish, screw type lid with chain                              |
| Gland                 | M16 x 1.5mm Plated brass gland fitted                                              |
| Max. Temperature      | 1100°C                                                                             |
| Min. Temperature      | -40°C                                                                              |
| IP Rating             | IP67                                                                               |