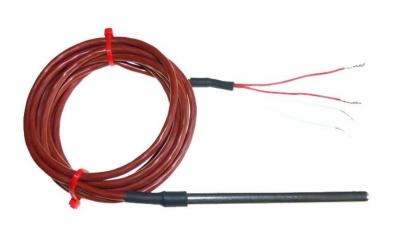

## General Purpose Pt100 Silicone Rubber Lead - Type PRT - 6.0mm Diameter - 100mm Length

Labfacility are the UK's leading manufacturer of Temperature Sensors, Thermocouple Connectors and associated Temperature Instrumentation and stockings of Thermocouple Cables. The Company has been trading since 1971 and is ISO9001 accredited.

## **Specifications**

| Product Code        | XE-3631-001                                                           |
|---------------------|-----------------------------------------------------------------------|
| General Description | Suitable for general purpose industrial & commercial use              |
| Sensor Type         | Pt100 (100 Ohms @ 0°C) to IEC 751, Class B, 4 wire                    |
| Probe Diameter      | 6.0mm                                                                 |
| Probe Length        | 100mm                                                                 |
| Sheath Material     | 316 stainless steel sheath                                            |
| Cable Length        | 2M                                                                    |
| Cable Type          | Flexible silicone rubber insulated                                    |
| Core / Strands      | 7/0.2mm                                                               |
| Cable Termination   | Bare tails                                                            |
| Termination Type    | 4-wire tails allows connection to any PT100 instrument 2, 3 or 4 wire |
| Max. Temperature    | 200°C                                                                 |
| Min. Temperature    | -50°C                                                                 |
| Accuracy            | Class B                                                               |
| Number of Wires     | 4                                                                     |
| Series              | General Purpose Pt100                                                 |