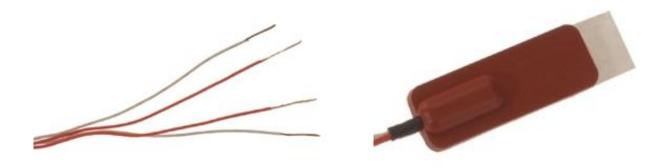

## Self Adhesive Patch PT100 Sensor - Type PRT - 5M Length

Labfacility are the UK's leading manufacturer of Temperature Sensors, Thermocouple Connectors and associated Temperature Instrumentation and stockings of Thermocouple Cables. The Company has been trading since 1971 and is ISO9001 accredited.

## **Specifications**

| Product Code        | XE-3661-001                                                           |
|---------------------|-----------------------------------------------------------------------|
| General Description | Suitable for general purpose industrial & commercial use              |
| Sensor Type         | Silicone rubber patch with self adhesive foil backing                 |
| Element             | Pt100                                                                 |
| Patch dimensions    | L40 x W15mm                                                           |
| Cable Length        | 5M                                                                    |
| Cable Type          | PTFE insulated twisted leads                                          |
| Core / Strands      | 7/0.2mm                                                               |
| Cable Termination   | Bare tails                                                            |
| Termination Type    | 4-wire tails allows connection to any PT100 instrument 2, 3 or 4 wire |
| Max. Temperature    | 150°C                                                                 |
| Min. Temperature    | -50°C                                                                 |
| Accuracy            | Class B                                                               |
| Number of Wires     | 4                                                                     |
| Series              | Patch Pt100                                                           |