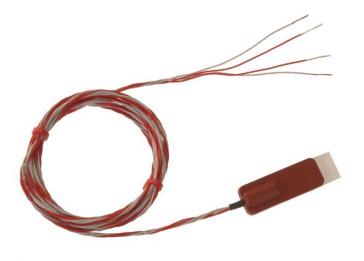

## Self Adhesive Patch PT100 Sensor - Type PRT - 5M Length

Labfacility are the UK's leading manufacturer of Temperature Sensors, Thermocouple Connectors and associated Temperature Instrumentation and stockings of Thermocouple Cables. The Company has been trading since 1971 and is ISO9001 accredited.

## **Specifications**

| Product Code        | XE-3661-001                                                           |
|---------------------|-----------------------------------------------------------------------|
| General Description | Suitable for general purpose industrial & commercial use              |
| Sensor Type         | Silicone rubber patch with self adhesive foil backing                 |
| Element             | Pt100                                                                 |
| Patch dimensions    | L40 x W15mm                                                           |
| Cable Length        | 5M                                                                    |
| Cable Type          | PTFE insulated twisted leads                                          |
| Core / Strands      | 7/0.2mm                                                               |
| Cable Termination   | Bare tails                                                            |
| Termination Type    | 4-wire tails allows connection to any PT100 instrument 2, 3 or 4 wire |
| Max. Temperature    | 150°C                                                                 |
| Min. Temperature    | -50°C                                                                 |
| Accuracy            | Class B                                                               |
| Number of Wires     | 4                                                                     |
| Series              | Patch Pt100                                                           |