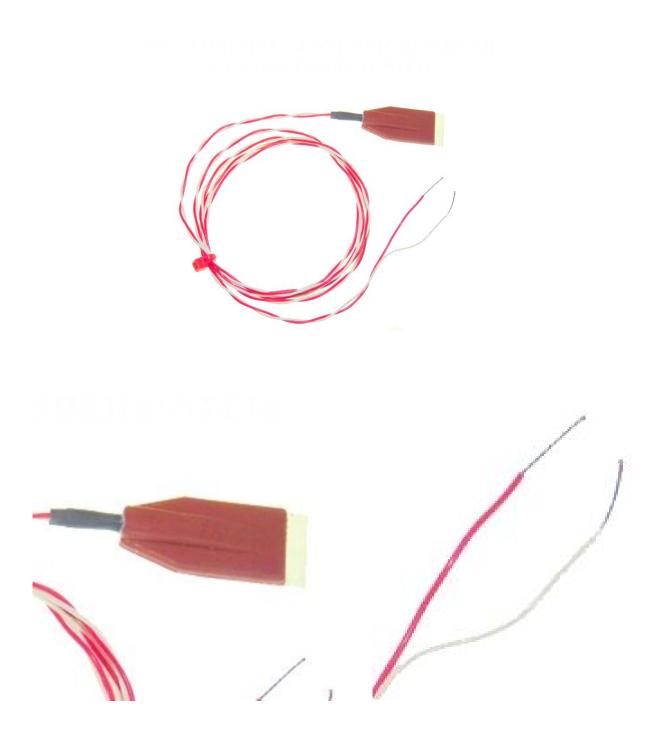

## Self Adhesive Patch PT100 Sensor - Type PRT - 1M Length

Labfacility are the UK's leading manufacturer of Temperature Sensors, Thermocouple Connectors and associated Temperature Instrumentation and stockings of Thermocouple Cables. The Company has been trading since 1971 and is ISO9001 accredited.

## **Specifications**

| XE-3662-001                                                                                   |
|-----------------------------------------------------------------------------------------------|
| Pt1000 element encapsulated in a silicone rubber patch, Self-adhesive, aluminium foil backing |
| Pt1000 (1000? @ 0°C), thin film Class B to IEC751                                             |
| Pt1000 sensor to IEC751 Class B                                                               |
| Length 30mm x Width 15mm x Height 4mm                                                         |
| 1M                                                                                            |
| Teflon ® insulated twin twisted                                                               |
| 7/0.2mm                                                                                       |
| Bare tails                                                                                    |
| 150°C                                                                                         |
| -50°C                                                                                         |
| Patch Pt1000                                                                                  |
|                                                                                               |