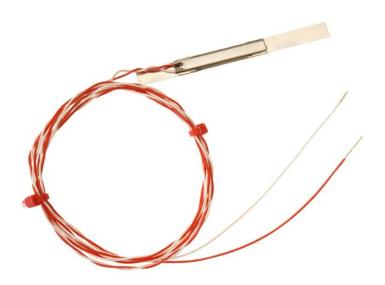

## Stainless Steel Sheathed Pt100 Sensor - Type PRT - 1M Length

Trumpescotore oneathea relivocomoso

Show the Company of the

Labfacility are the UK's leading manufacturer of Temperature Sensors, Thermocouple Connectors and associated Temperature Instrumentation and stockings of Thermocouple Cables. The Company has been trading since 1971 and is ISO9001 accredited.

## **Specifications**

| nent in a thin, flat stainless steel body nse while element remains protected |
|-------------------------------------------------------------------------------|
| nse while element remains protected                                           |
|                                                                               |
|                                                                               |
|                                                                               |
| in twisted lead                                                               |
|                                                                               |
|                                                                               |
|                                                                               |
|                                                                               |
|                                                                               |
|                                                                               |
|                                                                               |
| _                                                                             |