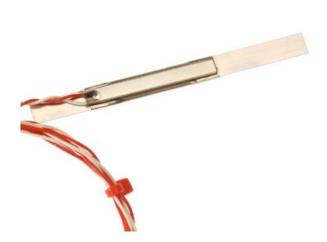

## Stainless Steel Sheathed Pt100 Sensor - Type PRT - 1M Length

Trumpescotore oneathea relivocomoso

Show the Company of the

Labfacility are the UK's leading manufacturer of Temperature Sensors, Thermocouple Connectors and associated Temperature Instrumentation and stockings of Thermocouple Cables. The Company has been trading since 1971 and is ISO9001 accredited.

## **Specifications**

| nent in a thin, flat stainless steel body nse while element remains protected |
|-------------------------------------------------------------------------------|
| nse while element remains protected                                           |
|                                                                               |
|                                                                               |
|                                                                               |
| in twisted lead                                                               |
|                                                                               |
|                                                                               |
|                                                                               |
|                                                                               |
|                                                                               |
|                                                                               |
|                                                                               |
| _                                                                             |