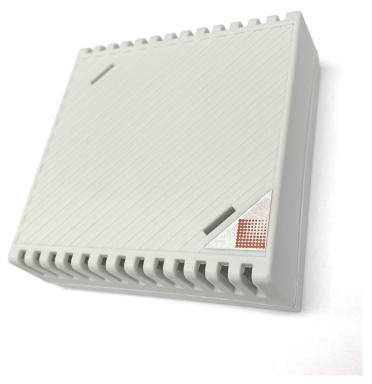

## Air Temperature / Indoor PT100 Sensor

Labfacility are the UK's leading manufacturer of Temperature Sensors, Thermocouple Connectors and associated Temperature Instrumentation and stockings of Thermocouple Cables. The Company has been trading since 1971 and is ISO9001 accredited.

## **Specifications**

| XE-3670-001                                                                             |
|-----------------------------------------------------------------------------------------|
| PT100 wall mounting indoor temperature sensor for environmental temperature measurement |
| For indoor use only                                                                     |
| Moulded case L85 x W85 x H30mm                                                          |
| +70°C                                                                                   |
| -50°C                                                                                   |
| Class B to IEC 751                                                                      |
| Can be connected to any 2, 3 or 4 wire instrument                                       |
| Vented construction                                                                     |
| Surface or standard electrical conduit mounting                                         |
| Cable entry slots underside of housing                                                  |
| Air Indoor Sensor                                                                       |
|                                                                                         |