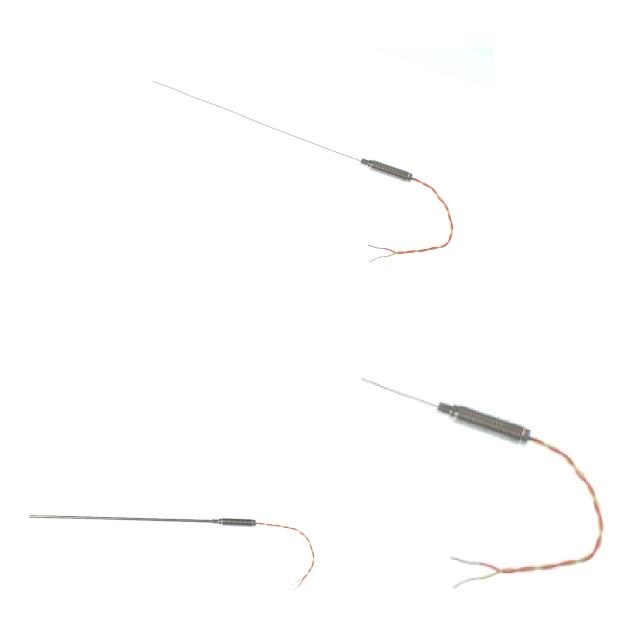

## Mineral Insulated Thermocouple with Threaded Pot and 100mm of PFA insulated Twin Twisted ANSI lead - Type K

Labfacility are the UK's leading manufacturer of Temperature Sensors, Thermocouple Connectors and associated Temperature Instrumentation and stockings of Thermocouple Cables. The Company has been trading since 1971 and is ISO9001 accredited.

## **Specifications**

| General Description   | Highly flexible, sheath can be bent/formed to suit many applications and |
|-----------------------|--------------------------------------------------------------------------|
|                       | processes                                                                |
| Thermocouple Type     | K                                                                        |
| Thermocouple Junction | Insulated hot junction                                                   |
| Probe Diameter        | Diameters include 1.0, 1.5, 3.0 & 6.0mm                                  |
| Sheath Material       | Choice of 310 stainless steel or Inconel® Alloy 600 sheath               |
| Pot Type              | M8 x 1.0mm fine pitch threaded pot seal (200°C)                          |
| Cable Length          | 100mm                                                                    |
| Cable Type            | PFA twin twisted                                                         |
| Core / Strands        | 7/0.2mm                                                                  |
| Cable Termination     | Bare tails                                                               |
| Max. Temperature      | +1100°C (+750°C for 1.0mm)                                               |
| Standards Met         | colour coded to ANSI MC96.1.                                             |