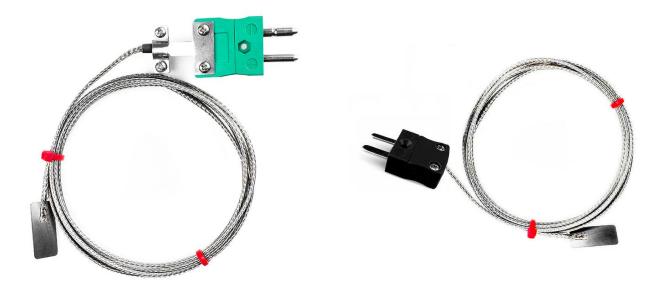

## **Specifications**

| General Description   | Thermocouple mounted on a stainless steel shim             |
|-----------------------|------------------------------------------------------------|
| Thermocouple Type     | K or J                                                     |
| Thermocouple Junction | Junction grounded at tip for fast response                 |
| Cable Length          | 1, 2, 3, 4 or 5m                                           |
| Cable Type            | Glassfibre insulated lead with stainless steel overbraid   |
| Core / Strands        | 7/0.2mm                                                    |
| Termination Type      | Bare tails, Miniature or Standard Plug (with cable clamps) |
| Max. Temperature      | +350°C                                                     |
| Min. Temperature      | -60°C                                                      |
| Dimensions            | 25x13mm shim (0.2mm thick)                                 |
|                       |                                                            |