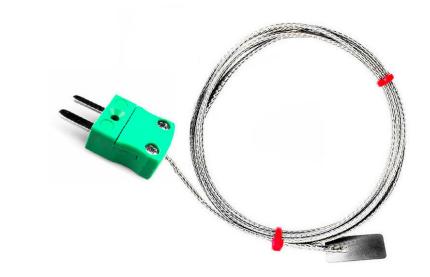

## **Specifications**

| General Description   | Thermocouple mounted on a stainless steel shim             |
|-----------------------|------------------------------------------------------------|
| Thermocouple Type     | K or J                                                     |
| Thermocouple Junction | Junction grounded at tip for fast response                 |
| Cable Length          | 1, 2, 3, 4 or 5m                                           |
| Cable Type            | Glassfibre insulated lead with stainless steel overbraid   |
| Core / Strands        | 7/0.2mm                                                    |
| Termination Type      | Bare tails, Miniature or Standard Plug (with cable clamps) |
| Max. Temperature      | +350°C                                                     |
| Min. Temperature      | -60°C                                                      |
| Dimensions            | 25x13mm shim (0.2mm thick)                                 |
|                       |                                                            |