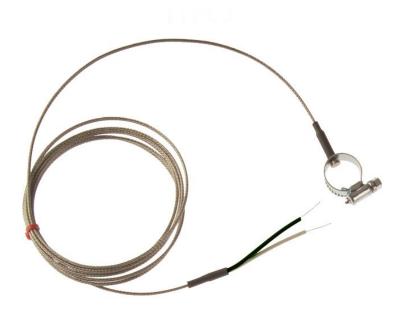

## IEC Pipe Surface Jubilee Clip Style Thermocouple, Glassfibre stainless steel overbraid - Type J - to fit 13-20mm Pipe Diameter

Labfacility are the UK's leading manufacturer of Temperature Sensors, Thermocouple Connectors and associated Temperature Instrumentation and stockings of Thermocouple Cables. The Company has been trading since 1971 and is ISO9001 accredited.

## **Specifications**

| Product Code          | XE-3910-001                                                                     |
|-----------------------|---------------------------------------------------------------------------------|
| General Description   | Stainless steel pipe clamp sensor, jubilee clip style, with adjustable diameter |
| Thermocouple Type     | J                                                                               |
| Thermocouple Junction | Grounded tip for fast response                                                  |
| Cable Length          | 2M                                                                              |
| Cable Type            | Glassfibre stainless steel braided extension cable                              |
| Core / Strands        | 7/0.2mm                                                                         |
| Termination Type      | Bare Tails                                                                      |
| Max. Temperature      | 350°C                                                                           |
| Standards Met         | IEC                                                                             |
| To Fit Pipe Diameters | 13-20mm                                                                         |
|                       |                                                                                 |