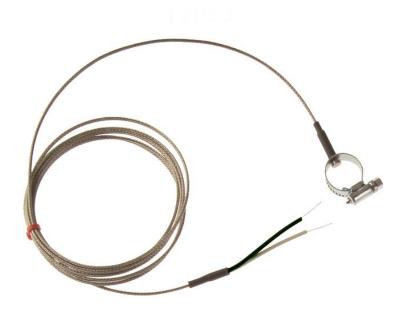

## IEC Pipe Surface Jubilee Clip Style Thermocouple, Glassfibre stainless steel overbraid - Type J - to fit 22-30mm Pipe Diameter

Labfacility are the UK's leading manufacturer of Temperature Sensors, Thermocouple Connectors and associated Temperature Instrumentation and stockings of Thermocouple Cables. The Company has been trading since 1971 and is ISO9001 accredited.

## **Specifications**

| XE-3911-001                                                                     |
|---------------------------------------------------------------------------------|
| Stainless steel pipe clamp sensor, jubilee clip style, with adjustable diameter |
| J                                                                               |
| Grounded tip for fast response                                                  |
| 2M                                                                              |
| Glassfibre stainless steel braided extension cable                              |
| 7/0.2mm                                                                         |
| Bare Tails                                                                      |
| 350°C                                                                           |
| IEC                                                                             |
| 22-30mm                                                                         |
|                                                                                 |