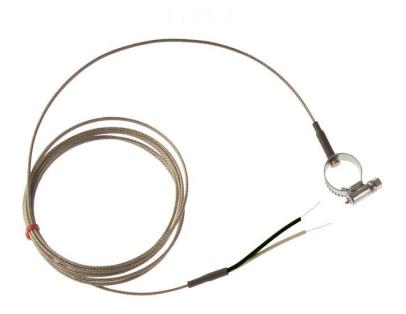

## IEC Pipe Surface Jubilee Clip Style Thermocouple, Glassfibre stainless steel overbraid - Type J - to fit 30-45mm Pipe Diameter

Labfacility are the UK's leading manufacturer of Temperature Sensors, Thermocouple Connectors and associated Temperature Instrumentation and stockings of Thermocouple Cables. The Company has been trading since 1971 and is ISO9001 accredited.

## **Specifications**

| XE-3912-001                                                                     |
|---------------------------------------------------------------------------------|
| Stainless steel pipe clamp sensor, jubilee clip style, with adjustable diameter |
| J                                                                               |
| Grounded tip for fast response                                                  |
| 2M                                                                              |
| Glassfibre stainless steel braided extension cable                              |
| 7/0.2mm                                                                         |
| Bare Tails                                                                      |
| 350°C                                                                           |
| IEC                                                                             |
| 30-45mm                                                                         |
|                                                                                 |