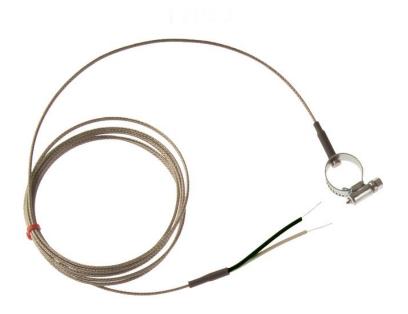

## IEC Pipe Surface Jubilee Clip Style Thermocouple, Glassfibre stainless steel overbraid - Type J - to fit 40-55mm Pipe Diameter

Labfacility are the UK's leading manufacturer of Temperature Sensors, Thermocouple Connectors and associated Temperature Instrumentation and stockings of Thermocouple Cables. The Company has been trading since 1971 and is ISO9001 accredited.

## **Specifications**

| Stainless steel pipe clamp sensor, jubilee clip style, with adjustable diameter |
|---------------------------------------------------------------------------------|
| J                                                                               |
| Grounded tip for fast response                                                  |
| 2M                                                                              |
| Glassfibre stainless steel braided extension cable                              |
| 7/0.2mm                                                                         |
| Bare Tails                                                                      |
| 350°C                                                                           |
| IEC                                                                             |
| 40-55mm                                                                         |
|                                                                                 |