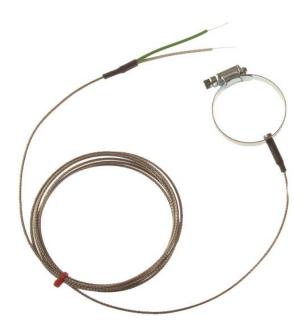

## IEC Pipe Surface Jubilee Clip Style Thermocouple, Glassfibre stainless steel overbraid - Type K - to fit 13-20mm Pipe Diameter

Labfacility are the UK's leading manufacturer of Temperature Sensors, Thermocouple Connectors and associated Temperature Instrumentation and stockings of Thermocouple Cables. The Company has been trading since 1971 and is ISO9001 accredited.

## **Specifications**

| Stainless steel pipe clamp sensor, jubilee clip style, with adjustable diameter  K  Grounded tip for fast response |
|--------------------------------------------------------------------------------------------------------------------|
|                                                                                                                    |
| Grounded tip for fast response                                                                                     |
|                                                                                                                    |
| 2M                                                                                                                 |
| Glassfibre stainless steel braided extension cable                                                                 |
| 7/0.2mm                                                                                                            |
| Bare Tails                                                                                                         |
| 350°C                                                                                                              |
| EC                                                                                                                 |
| 13-20mm                                                                                                            |
|                                                                                                                    |