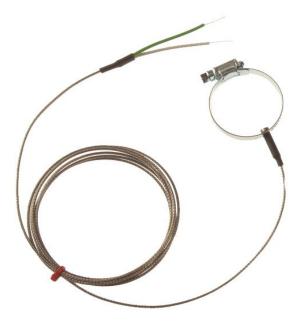

## IEC Pipe Surface Jubilee Clip Style Thermocouple, Glassfibre stainless steel overbraid - Type K - to fit 40-55mm Pipe Diameter

Labfacility are the UK's leading manufacturer of Temperature Sensors, Thermocouple Connectors and associated Temperature Instrumentation and stockings of Thermocouple Cables. The Company has been trading since 1971 and is ISO9001 accredited.

## **Specifications**

| Product Code          | XE-3917-001                                                                     |
|-----------------------|---------------------------------------------------------------------------------|
| General Description   | Stainless steel pipe clamp sensor, jubilee clip style, with adjustable diameter |
| Thermocouple Type     | κ                                                                               |
| Thermocouple Junction | Grounded tip for fast response                                                  |
| Cable Length          | 2M                                                                              |
| Cable Type            | Glassfibre stainless steel braided extension cable                              |
| Core / Strands        | 7/0.2mm                                                                         |
| Termination Type      | Bare Tails                                                                      |
| Max. Temperature      | 350°C                                                                           |
| Standards Met         | IEC                                                                             |
| To Fit Pipe Diameters | 40-55mm                                                                         |
|                       |                                                                                 |