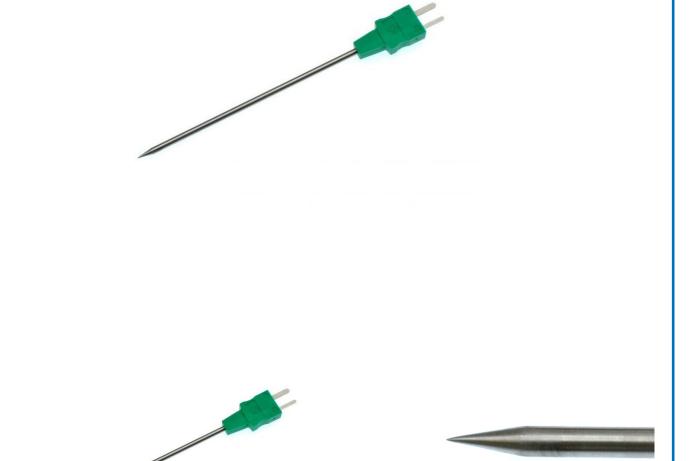

## IEC Needle Tip Style Thermocouple Probe with Moulded on Miniature Plug - Type K - 110mm

Labfacility are the UK's leading manufacturer of Temperature Sensors, Thermocouple Connectors and associated Temperature Instrumentation and stockings of Thermocouple Cables. The Company has been trading since 1971 and is ISO9001 accredited.

Moulded plug gives a robust construction as well as providing a waterproof termination.

## **Specifications**

| Product Code         | XE-0009-001                                                                           |
|----------------------|---------------------------------------------------------------------------------------|
| General Description  | Flexible sheath can be bent/formed to suit many applications and processes            |
| Sensor Type          | Mineral insulated                                                                     |
| Thermocouple Type    | K                                                                                     |
| Element/hot junction | Single element, grounded junction offering fast response                              |
| Probe Diameter       | 3.3mm                                                                                 |
| Probe Length         | 110mm                                                                                 |
| Termination Type     | Miniature moulded flat pin plug, colour coded 'green' in accordance IEC specification |
| Max. Temperature     | +260°C (Moulded-on plug +110°C)                                                       |
| Min. Temperature     | -50°C                                                                                 |
| Standards Met        | IEC                                                                                   |
| Connector Type       | Plug                                                                                  |
| Connector Size       | Miniature (moulded-on)                                                                |
| Probe Material       | Needle point tip, 316 stainless steel                                                 |