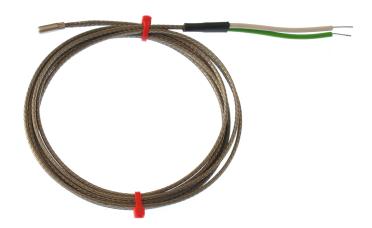

## IEC Fabricated Grounded Thermocouple in Stainless Steel Tube, Glassfibre stainless steel Overbraided cable - Type K,J

Labfacility are the UK's leading manufacturer of Temperature Sensors, Thermocouple Connectors and associated Temperature Instrumentation and stockings of Thermocouple Cables. The Company has been trading since 1971 and is ISO9001 accredited.

## **Specifications**

| 316 stainless steel tube in various sizes    |
|----------------------------------------------|
| K or J                                       |
| grounded at tip for fast response            |
| 2m                                           |
| Glassfibre stainless steel overbraided cable |
| Bare wire tails                              |
| +350°C                                       |
| -60°C                                        |
|                                              |