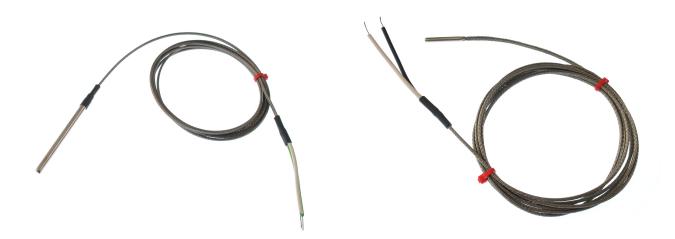

## IEC Fabricated Grounded Thermocouple in Stainless Steel Tube, Glassfibre stainless steel Overbraided cable - Type K,J

Labfacility are the UK's leading manufacturer of Temperature Sensors, Thermocouple Connectors and associated Temperature Instrumentation and stockings of Thermocouple Cables. The Company has been trading since 1971 and is ISO9001 accredited.

## **Specifications**

| 316 stainless steel tube in various sizes    |
|----------------------------------------------|
| K or J                                       |
| grounded at tip for fast response            |
| 2m                                           |
| Glassfibre stainless steel overbraided cable |
| Bare wire tails                              |
| +350°C                                       |
| -60°C                                        |
|                                              |