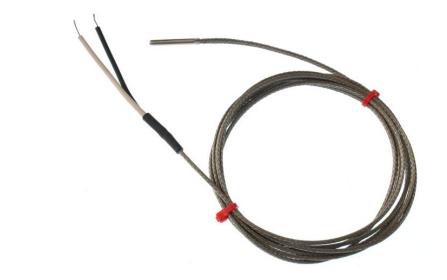

## IEC Fabricated Grounded Thermocouple in Stainless Steel Tube, Glassfibre stainless steel Overbraided cable - Type J - 4.0mm Diameter - 25mm Length

Labfacility are the UK's leading manufacturer of Temperature Sensors, Thermocouple Connectors and associated Temperature Instrumentation and stockings of Thermocouple Cables. The Company has been trading since 1971 and is ISO9001 accredited.

## **Specifications**

| Product Code          | XE-5542-001                                  |
|-----------------------|----------------------------------------------|
| General Description   | 316 stainless steel tube in various sizes    |
| Thermocouple Type     | J                                            |
| Thermocouple Junction | grounded at tip for fast response            |
| Cable Length          | 2M                                           |
| Cable Type            | Glassfibre stainless steel overbraided cable |
| Cable Termination     | Bare wire tails                              |
| Max. Temperature      | 350°C                                        |
| Min. Temperature      | -60°C                                        |
| Standards Met         | IEC                                          |
| Series                | Fabricated Tube Thermocouple                 |