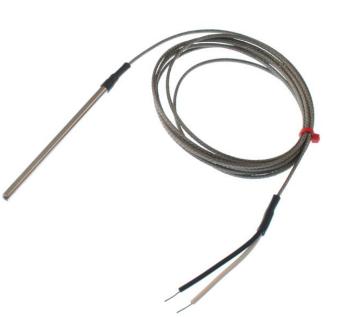

## IEC Fabricated Grounded Thermocouple in Stainless Steel Tube, Glassfibre stainless steel Overbraided cable - Type J - 4.0mm Diameter -40mm Length

Labfacility are the UK's leading manufacturer of Temperature Sensors, Thermocouple Connectors and associated Temperature Instrumentation and stockings of Thermocouple Cables. The Company has been trading since 1971 and is ISO9001 accredited.

## **Specifications**

| Product Code          | XE-5543-001                                  |
|-----------------------|----------------------------------------------|
| General Description   | 316 stainless steel tube in various sizes    |
| Thermocouple Type     | J                                            |
| Thermocouple Junction | grounded at tip for fast response            |
| Cable Length          | 2M                                           |
| Cable Type            | Glassfibre stainless steel overbraided cable |
| Cable Termination     | Bare wire tails                              |
| Max. Temperature      | 350°C                                        |
| Min. Temperature      | -60°C                                        |
| Standards Met         | IEC                                          |
| Series                | Fabricated Tube Thermocouple                 |
|                       |                                              |