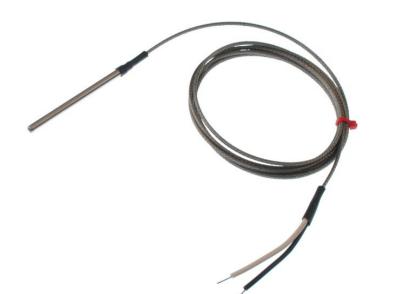

IEC Fabricated Grounded Thermocouple in Stainless Steel Tube, Glassfibre stainless steel Overbraided cable - Type J - 4.76mm Diameter -75mm Length

Labfacility are the UK's leading manufacturer of Temperature Sensors, Thermocouple Connectors and associated Temperature Instrumentation and stockings of Thermocouple Cables. The Company has been trading since 1971 and is ISO9001 accredited.

## **Specifications**

| Product Code          | XE-5550-001                                  |
|-----------------------|----------------------------------------------|
| General Description   | 316 stainless steel tube in various sizes    |
| Thermocouple Type     | J                                            |
| Thermocouple Junction | grounded at tip for fast response            |
| Cable Length          | 2M                                           |
| Cable Type            | Glassfibre stainless steel overbraided cable |
| Cable Termination     | Bare wire tails                              |
| Max. Temperature      | 350°C                                        |
| Min. Temperature      | -60°C                                        |
| Standards Met         | IEC                                          |
|                       |                                              |