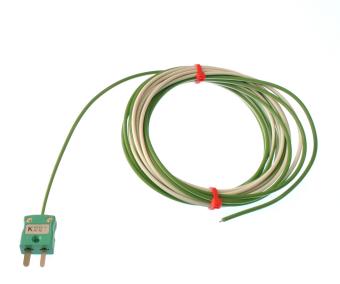

## PTFE Single Shot IEC Exposed Junction Thermocouple with Miniature Plug - Type K

Labfacility are the UK's leading manufacturer of Temperature Sensors, Thermocouple Connectors and associated Temperature Instrumentation and stockings of Thermocouple Cables. The Company has been trading since 1971 and is ISO9001 accredited.

## **Specifications**

| Suitable for aerospace applications and is wildly used in autoclaves.  Exposed Junction |
|-----------------------------------------------------------------------------------------|
|                                                                                         |
|                                                                                         |
| K & T                                                                                   |
| 300mm, 1, 2, 5 & 10m                                                                    |
| PTFE                                                                                    |
| 1/0.376mm                                                                               |
| Terminated with a miniature flat pin plug (Plug max temp 220°C)                         |
| +250°C                                                                                  |
| IEC-584-3                                                                               |
| Plug                                                                                    |
| Miniature                                                                               |
|                                                                                         |