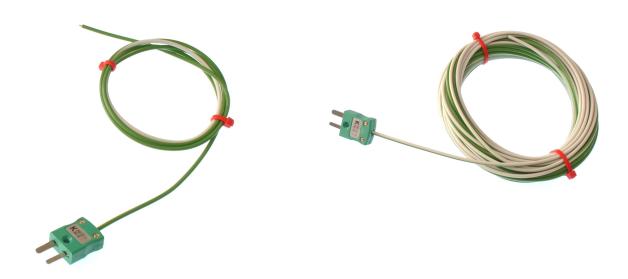

## PTFE Single Shot IEC Exposed Junction Thermocouple with Miniature Plug - Type K

Labfacility are the UK's leading manufacturer of Temperature Sensors, Thermocouple Connectors and associated Temperature Instrumentation and stockings of Thermocouple Cables. The Company has been trading since 1971 and is ISO9001 accredited.

## **Specifications**

| Suitable for aerospace applications and is wildly used in autoclaves.  Exposed Junction |
|-----------------------------------------------------------------------------------------|
|                                                                                         |
|                                                                                         |
| K & T                                                                                   |
| 300mm, 1, 2, 5 & 10m                                                                    |
| PTFE                                                                                    |
| 1/0.376mm                                                                               |
| Terminated with a miniature flat pin plug (Plug max temp 220°C)                         |
| +250°C                                                                                  |
| IEC-584-3                                                                               |
| Plug                                                                                    |
| Miniature                                                                               |
|                                                                                         |