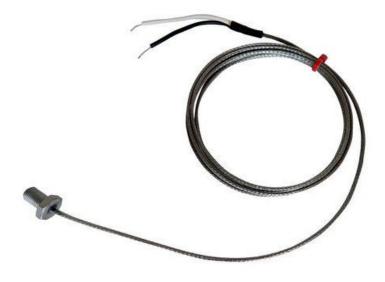

## **Specifications**

| Product Code          | XE-5561-001                                                                                                                                                          |
|-----------------------|----------------------------------------------------------------------------------------------------------------------------------------------------------------------|
| General Description   | Bolt sensors are generally screwed into the surface which normally increases the speed of response and sensitivity of the measurement. Suitable for use up to +250°C |
| Thermocouple Type     | J                                                                                                                                                                    |
| Thermocouple Junction | Bolts have grounded junctions                                                                                                                                        |
| Cable Length          | 2M                                                                                                                                                                   |
| Cable Type            | Glassfibre stainless steel over braided cable                                                                                                                        |
| Cable Termination     | Bare tails                                                                                                                                                           |
| Max. Temperature      | 250°C                                                                                                                                                                |
| Standards Met         | IEC                                                                                                                                                                  |
| Bolt thread/pitch     | M12 x 1mm                                                                                                                                                            |