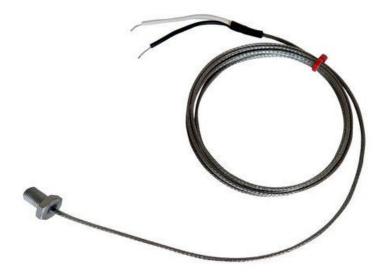

## **Specifications**

| Product Code          | XE-5562-001                                                                                                                                                          |
|-----------------------|----------------------------------------------------------------------------------------------------------------------------------------------------------------------|
| General Description   | Bolt sensors are generally screwed into the surface which normally increases the speed of response and sensitivity of the measurement. Suitable for use up to +250°C |
| Thermocouple Type     | J                                                                                                                                                                    |
| Thermocouple Junction | Bolts have grounded junctions                                                                                                                                        |
| Cable Length          | 2M                                                                                                                                                                   |
| Cable Type            | Glassfibre stainless steel over braided cable                                                                                                                        |
| Cable Termination     | Bare tails                                                                                                                                                           |
| Max. Temperature      | 250°C                                                                                                                                                                |
| Standards Met         | IEC                                                                                                                                                                  |
| Bolt thread/pitch     | M12 x 1mm                                                                                                                                                            |