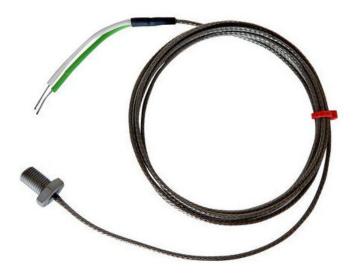

## IEC Bolt Thermocouple, Glassfibre Stainless Steel Over Braided Cable - Type K - M8x1mm Thread Pitch - 13mm Bolt Length

Labfacility are the UK's leading manufacturer of Temperature Sensors, Thermocouple Connectors and associated Temperature Instrumentation and stockings of Thermocouple Cables. The Company has been trading since 1971 and is ISO9001 accredited.

## **Specifications**

| Bolt sensors are generally screwed into the surface which normally increases the speed of response and sensitivity of the measurement. Suitable for use up to +250°C. |
|-----------------------------------------------------------------------------------------------------------------------------------------------------------------------|
| K                                                                                                                                                                     |
| Bolts have grounded junctions                                                                                                                                         |
| 2M                                                                                                                                                                    |
| Glassfibre stainless steel over braided cable                                                                                                                         |
| Bare tails                                                                                                                                                            |
| 250°C                                                                                                                                                                 |
| IEC                                                                                                                                                                   |
| M8 x 1mm                                                                                                                                                              |
| Bolt Thermocouple                                                                                                                                                     |
|                                                                                                                                                                       |