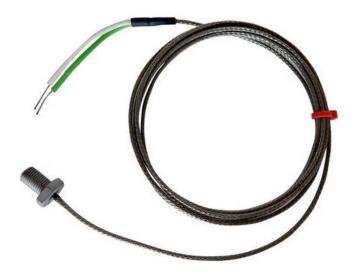

## IEC Bolt Thermocouple, Glassfibre Stainless Steel Over Braided Cable - Type K - M12x1mm Thread Pitch - 13mm Bolt Length

Labfacility are the UK's leading manufacturer of Temperature Sensors, Thermocouple Connectors and associated Temperature Instrumentation and stockings of Thermocouple Cables. The Company has been trading since 1971 and is ISO9001 accredited.

## **Specifications**

| Product Code          | XE-5567-001                                                                                                                                                          |
|-----------------------|----------------------------------------------------------------------------------------------------------------------------------------------------------------------|
| General Description   | Bolt sensors are generally screwed into the surface which normally increases the speed of response and sensitivity of the measurement. Suitable for use up to +250°C |
| Thermocouple Type     | K                                                                                                                                                                    |
| Thermocouple Junction | Bolts have grounded junctions                                                                                                                                        |
| Cable Length          | 2M                                                                                                                                                                   |
| Cable Type            | Glassfibre stainless steel over braided cable                                                                                                                        |
| Cable Termination     | Bare tails                                                                                                                                                           |
| Max. Temperature      | 250°C                                                                                                                                                                |
| Standards Met         | IEC                                                                                                                                                                  |
| Bolt thread/pitch     | M12 x 1mm                                                                                                                                                            |