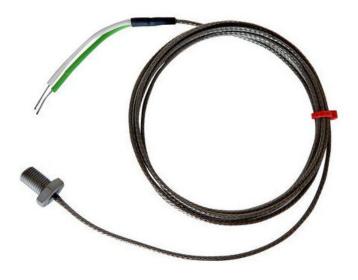

## **Specifications**

| Product Code          | XE-5565-001                                                                                                                                                          |
|-----------------------|----------------------------------------------------------------------------------------------------------------------------------------------------------------------|
| General Description   | Bolt sensors are generally screwed into the surface which normally increases the speed of response and sensitivity of the measurement. Suitable for use up to +250°C |
| Thermocouple Type     | K                                                                                                                                                                    |
| Thermocouple Junction | Bolts have grounded junctions                                                                                                                                        |
| Cable Length          | 2M                                                                                                                                                                   |
| Cable Type            | Glassfibre stainless steel over braided cable                                                                                                                        |
| Cable Termination     | Bare tails                                                                                                                                                           |
| Max. Temperature      | 250°C                                                                                                                                                                |
| Standards Met         | IEC                                                                                                                                                                  |
| Bolt thread/pitch     | M10 x 1mm                                                                                                                                                            |