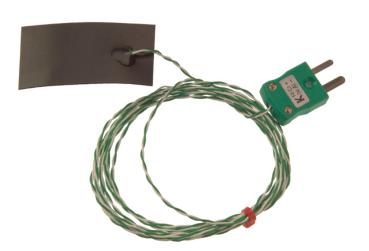

A flexible magnetic strip thermocouple capable of being attached to most ferro-magnetic surfaces, the large area of the magnet ensures good adhesion allowing simplicity of installation. Useful in a wide range of temperature monitoring applications, particularly in test and development.

## **Specifications**

| General Description   | Ideal for ferrous metal surface measurement                 |
|-----------------------|-------------------------------------------------------------|
| Thermocouple Junction | Grounded measuring junction                                 |
| Magnet                | 50 x 25 x 1mm magnetic strip                                |
| Cable Length          | 1 or 2 metre                                                |
| Cable Type            | PTFE insulated wires, twin twisted                          |
| Termination Type      | Miniature flat pin plug, colour coded in accordance IEC 584 |
| Max. Temperature      | 100°C                                                       |
| Min. Temperature      | -50°C                                                       |