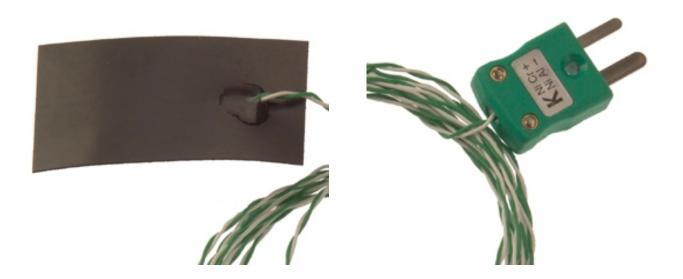

A flexible magnetic strip thermocouple capable of being attached to most ferro-magnetic surfaces, the large area of the magnet ensures good adhesion allowing simplicity of installation. Useful in a wide range of temperature monitoring applications, particularly in test and development.

## **Specifications**

| General Description   | Ideal for ferrous metal surface measurement                 |
|-----------------------|-------------------------------------------------------------|
| Thermocouple Junction | Grounded measuring junction                                 |
| Magnet                | 50 x 25 x 1mm magnetic strip                                |
| Cable Length          | 1 or 2 metre                                                |
| Cable Type            | PTFE insulated wires, twin twisted                          |
| Termination Type      | Miniature flat pin plug, colour coded in accordance IEC 584 |
| Max. Temperature      | 100°C                                                       |
| Min. Temperature      | -50°C                                                       |