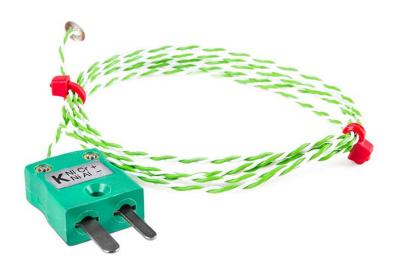

## IEC Fine Wire Disc Thermocouple, PTFE with Miniature Plug - Type K - 1M

Labfacility are the UK's leading manufacturer of Temperature Sensors, Thermocouple Connectors and associated Temperature Instrumentation and stockings of Thermocouple Cables. The Company has been trading since 1971 and is ISO9001 accredited.

## **Specifications**

| Product Code          | XE-5620-001                                                  |
|-----------------------|--------------------------------------------------------------|
| General Description   | Exposed junction thermocouple with Copper Disc brazed at tip |
| Sensor Type           | Copper disc                                                  |
| Thermocouple Type     | Type K                                                       |
| Thermocouple Junction | Grounded measuring junction                                  |
| Cable Length          | 1M                                                           |
| Cable Type            | 1/0.2mm PTFE insulated twisted wire                          |
| Termination Type      | Miniature flat pin plug, colour coded in accordance IEC 584  |
| Standards Met         | IEC                                                          |
|                       |                                                              |