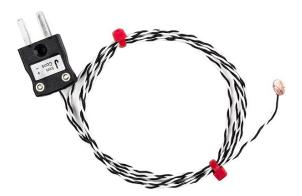

## **Specifications**

| Product Code          | XE-5622-001                                                  |
|-----------------------|--------------------------------------------------------------|
| General Description   | Exposed junction thermocouple with Copper Disc brazed at tip |
| Sensor Type           | Copper disc                                                  |
| Thermocouple Type     | Type J                                                       |
| Thermocouple Junction | Grounded measuring junction                                  |
| Cable Length          | 1M                                                           |
| Cable Type            | 1/0.2mm PTFE insulated twisted wire                          |
| Termination Type      | Miniature flat pin plug, colour coded in accordance IEC 584  |
| Standards Met         | IEC                                                          |