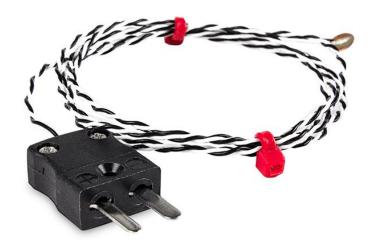

## **Specifications**

| Product Code          | XE-5622-001                                                  |
|-----------------------|--------------------------------------------------------------|
| General Description   | Exposed junction thermocouple with Copper Disc brazed at tip |
| Sensor Type           | Copper disc                                                  |
| Thermocouple Type     | Type J                                                       |
| Thermocouple Junction | Grounded measuring junction                                  |
| Cable Length          | 1M                                                           |
| Cable Type            | 1/0.2mm PTFE insulated twisted wire                          |
| Termination Type      | Miniature flat pin plug, colour coded in accordance IEC 584  |
| Standards Met         | IEC                                                          |