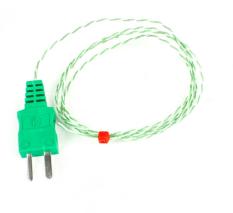

## PFA Insulated Twin Twisted IEC Exposed Junction thermocouple with Moulded-on Plug -Type K,T

Labfacility are the UK's leading manufacturer of Temperature Sensors, Thermocouple Connectors and associated Temperature Instrumentation and stockings of Thermocouple Cables. The Company has been trading since 1971 and is ISO9001 accredited.

## Datasheet

Moulded plug gives a robust construction as well as providing a waterproof termination.

## **Specifications**

| General Description | Good mechanical strength and flexibility, resistant to oils, acids and other adverse  |
|---------------------|---------------------------------------------------------------------------------------|
|                     | fluids, gasses, steam etc.                                                            |
|                     |                                                                                       |
| Sensor Type         | Exposed Junction                                                                      |
| Thermocouple Type   | K or T                                                                                |
| Cable Length        | 1, 2, 3m                                                                              |
| Cable Type          | PFA insulated conductors twisted together                                             |
| Core / Strands      | 1/0.2 mm, 1/0.3mm, 1/0.5mm                                                            |
| Termination Type    | Miniature moulded flat pin plug, colour coded 'green' in accordance IEC specification |
| Max. Temperature    | +260°C                                                                                |
| Min. Temperature    | -75°C                                                                                 |
| Tolerance           | Class 1                                                                               |
| Standards Met       | Colour code (cores & jacket) to IEC-584-3                                             |
| Connector Type      | Plug                                                                                  |
|                     |                                                                                       |