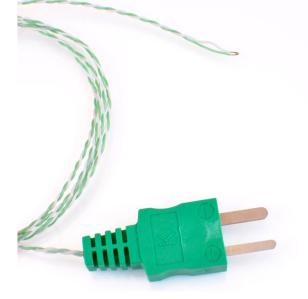

## PFA Insulated Twin Twisted IEC Exposed Junction thermocouple with Moulded-on Plug -Type K,T

Labfacility are the UK's leading manufacturer of Temperature Sensors, Thermocouple Connectors and associated Temperature Instrumentation and stockings of Thermocouple Cables. The Company has been trading since 1971 and is ISO9001 accredited.

## Datasheet

Moulded plug gives a robust construction as well as providing a waterproof termination.

## **Specifications**

| General Description | Good mechanical strength and flexibility, resistant to oils, acids and other adverse  |
|---------------------|---------------------------------------------------------------------------------------|
|                     | fluids, gasses, steam etc.                                                            |
|                     |                                                                                       |
| Sensor Type         | Exposed Junction                                                                      |
| Thermocouple Type   | K or T                                                                                |
| Cable Length        | 1, 2, 3m                                                                              |
| Cable Type          | PFA insulated conductors twisted together                                             |
| Core / Strands      | 1/0.2 mm, 1/0.3mm, 1/0.5mm                                                            |
| Termination Type    | Miniature moulded flat pin plug, colour coded 'green' in accordance IEC specification |
| Max. Temperature    | +260°C                                                                                |
| Min. Temperature    | -75°C                                                                                 |
| Tolerance           | Class 1                                                                               |
| Standards Met       | Colour code (cores & jacket) to IEC-584-3                                             |
| Connector Type      | Plug                                                                                  |
|                     |                                                                                       |