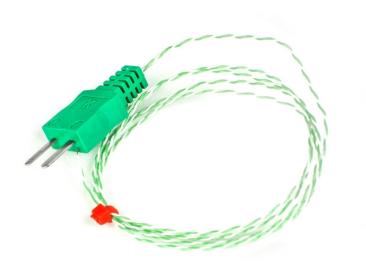

## PFA Insulated Twin Twisted IEC Exposed Junction thermocouple with Moulded-on Plug -Type K,T

Labfacility are the UK's leading manufacturer of Temperature Sensors, Thermocouple Connectors and associated Temperature Instrumentation and stockings of Thermocouple Cables. The Company has been trading since 1971 and is ISO9001 accredited.

## Datasheet

Moulded plug gives a robust construction as well as providing a waterproof termination.

## **Specifications**

| General Description | Good mechanical strength and flexibility, resistant to oils, acids and other adverse  |
|---------------------|---------------------------------------------------------------------------------------|
|                     | fluids, gasses, steam etc.                                                            |
|                     |                                                                                       |
| Sensor Type         | Exposed Junction                                                                      |
| Thermocouple Type   | K or T                                                                                |
| Cable Length        | 1, 2, 3m                                                                              |
| Cable Type          | PFA insulated conductors twisted together                                             |
| Core / Strands      | 1/0.2 mm, 1/0.3mm, 1/0.5mm                                                            |
| Termination Type    | Miniature moulded flat pin plug, colour coded 'green' in accordance IEC specification |
| Max. Temperature    | +260°C                                                                                |
| Min. Temperature    | -75°C                                                                                 |
| Tolerance           | Class 1                                                                               |
| Standards Met       | Colour code (cores & jacket) to IEC-584-3                                             |
| Connector Type      | Plug                                                                                  |
|                     |                                                                                       |