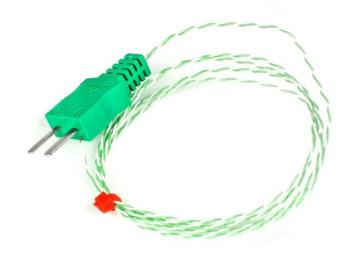

## IEC Exposed Junction thermocouple PFA Insulated Twin Twisted with Moulded-on Plug - Type K - 1/0.5mm - 1M Length

Labfacility are the UK's leading manufacturer of Temperature Sensors, Thermocouple Connectors and associated Temperature Instrumentation and stockings of Thermocouple Cables. The Company has been trading since 1971 and is ISO9001 accredited.

Moulded plug gives a robust construction as well as providing a waterproof termination.

## **Specifications**

| Product Code        | XE-0022-001                                                                                                     |
|---------------------|-----------------------------------------------------------------------------------------------------------------|
| General Description | Good mechanical strength and flexibility, resistant to oils, acids and other adverse fluids, gasses, steam etc. |
| Sensor Type         | Exposed Junction                                                                                                |
| Thermocouple Type   | К                                                                                                               |
| Cable Length        | 1M                                                                                                              |
| Cable Type          | PFA insulated conductors twisted together                                                                       |
| Core / Strands      | 1/0.5mm                                                                                                         |
| Termination Type    | Miniature moulded flat pin plug, colour coded 'green' in accordance IEC specification                           |
| Max. Temperature    | 260°C                                                                                                           |
| Min. Temperature    | -75°C                                                                                                           |
| Tolerance           | Class 1                                                                                                         |
| Standards Met       | Colour code (cores & jacket) to IEC-584-3                                                                       |