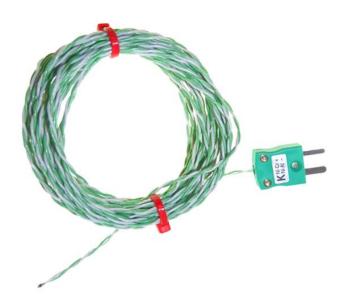

## PFA insulated Twin Twisted IEC Exposed Junction Thermocouple with Miniature Plug -Type K - 7/0.2 Strand Size - 2M Length

Labfacility are the UK's leading manufacturer of Temperature Sensors, Thermocouple Connectors and associated Temperature Instrumentation and stockings of Thermocouple Cables. The Company has been trading since 1971 and is ISO9001 accredited.

## Datasheet

Fast response, welded exposed junction available in Class 1 cable specification in accordance with BS EN 60584-3:2008 with a Miniature plug termination.

Ideal for test and development applications.

## **Specifications**

| XE-0402-001                                                |
|------------------------------------------------------------|
| Fast response, welded exposed junction                     |
| Exposed Junction                                           |
| KIEC                                                       |
| 2M                                                         |
| Teflon® PFA insulated twin-twisted lead                    |
| 7/0.2mm                                                    |
| Miniature flat pin plug colour coded in accordance IEC 584 |
| 250°C                                                      |
| -75°C                                                      |
| Class 1                                                    |
| IEC-584-3                                                  |
| Plug                                                       |
|                                                            |