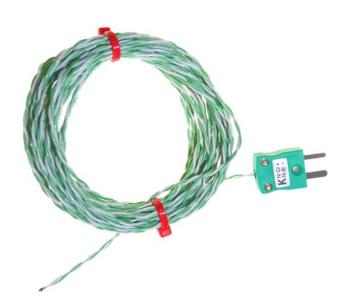

## PFA insulated Twin Twisted IEC Exposed Junction Thermocouple with Miniature Plug - Type K - 1/0.2 Strand Size - 2M Length

Labfacility are the UK's leading manufacturer of Temperature Sensors, Thermocouple Connectors and associated Temperature Instrumentation and stockings of Thermocouple Cables. The Company has been trading since 1971 and is ISO9001 accredited.

Fast response, welded exposed junction available in Class 1 cable specification in accordance with BS EN 60584-3:2008 with a Miniature plug termination.

Ideal for test and development applications.

## **Specifications**

| Fast response, welded exposed junction                     |
|------------------------------------------------------------|
| ast response, trouded expected juniories                   |
| Exposed Junction                                           |
| KIEC                                                       |
| 2M                                                         |
| Teflon® PFA insulated twin-twisted lead                    |
| 1/0.2mm                                                    |
| Miniature flat pin plug colour coded in accordance IEC 584 |
| 250°C                                                      |
| -75°C                                                      |
| Class 1                                                    |
| IEC-584-3                                                  |
| Plug                                                       |
|                                                            |