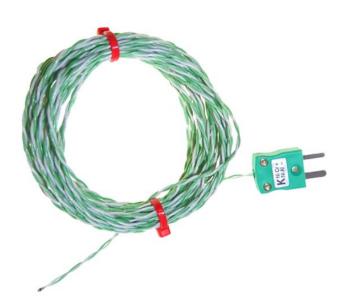

## PFA insulated Twin Twisted IEC Exposed Junction Thermocouple with Miniature Plug - Type K - 1/0.2 Strand Size - 10M Length

Labfacility are the UK's leading manufacturer of Temperature Sensors, Thermocouple Connectors and associated Temperature Instrumentation and stockings of Thermocouple Cables. The Company has been trading since 1971 and is ISO9001 accredited.

Fast response, welded exposed junction available in Class 1 cable specification in accordance with BS EN 60584-3:2008 with a Miniature plug termination.

Ideal for test and development applications.

## **Specifications**

| Fast response, welded exposed junction                     |
|------------------------------------------------------------|
| Tack response, we lack expected junioners                  |
| Exposed Junction                                           |
| KIEC                                                       |
| 10M                                                        |
| Teflon® PFA insulated twin-twisted lead                    |
| 1/0.2mm                                                    |
| Miniature flat pin plug colour coded in accordance IEC 584 |
| 250°C                                                      |
| -75°C                                                      |
| Class 1                                                    |
| IEC-584-3                                                  |
| Plug                                                       |
|                                                            |