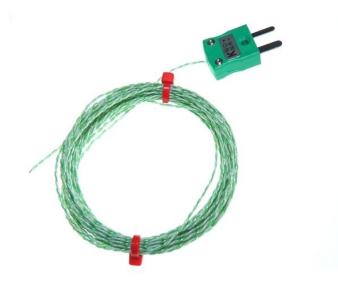

## PTFE insulated Twin Twisted IEC Exposed Junction Thermocouple with Miniature Plug -Type K - 10M Length

Labfacility are the UK's leading manufacturer of Temperature Sensors, Thermocouple Connectors and associated Temperature Instrumentation and stockings of Thermocouple Cables. The Company has been trading since 1971 and is ISO9001 accredited.

## Datasheet

Thermocouple type K,J or T. Fast response, welded exposed junction available in Class 1 cable specification in accordance with BS EN 60584-3:2008 with a Miniature plug termination.

Ideal for test & development applications.

## **Specifications**

| Product Code        | XE-0417-001                                                |
|---------------------|------------------------------------------------------------|
| General Description | Fast response, welded exposed junction                     |
| Sensor Type         | Exposed Junction                                           |
| Thermocouple Type   | K IEC                                                      |
| Cable Length        | 10M                                                        |
| Cable Type          | Teflon® PTFE insulated twin-twisted lead                   |
| Core / Strands      | 1/0.2mm                                                    |
| Termination Type    | Miniature flat pin plug colour coded in accordance IEC 584 |
| Max. Temperature    | 260°C                                                      |
| Min. Temperature    | -75°C                                                      |
| Tolerance           | Class 1                                                    |
| Standards Met       | IEC-584-3                                                  |
| Connector Type      | Plug                                                       |