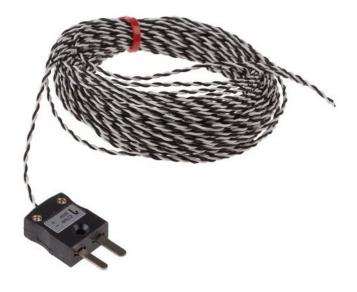

## PTFE insulated Twin Twisted IEC Exposed Junction Thermocouple with Miniature Plug - Type J - 10M Length

Labfacility are the UK's leading manufacturer of Temperature Sensors, Thermocouple Connectors and associated Temperature Instrumentation and stockings of Thermocouple Cables. The Company has been trading since 1971 and is ISO9001 accredited.

Thermocouple type K,J or T. Fast response, welded exposed junction available in Class 1 cable specification in accordance with BS EN 60584-3:2008 with a Miniature plug termination.

Ideal for test & development applications.

## **Specifications**

| Product Code        | XE-0421-001                                                |
|---------------------|------------------------------------------------------------|
| General Description | Fast response, welded exposed junction                     |
| Sensor Type         | Exposed Junction                                           |
| Thermocouple Type   | J IEC                                                      |
| Cable Length        | 10M                                                        |
| Cable Type          | Teflon® PTFE insulated twin-twisted lead                   |
| Core / Strands      | 1/0.2mm                                                    |
| Termination Type    | Miniature flat pin plug colour coded in accordance IEC 584 |
| Max. Temperature    | 260°C                                                      |
| Min. Temperature    | -75°C                                                      |
| Tolerance           | Class 1                                                    |
| Standards Met       | IEC-584-3                                                  |
| Connector Type      | Plug                                                       |
|                     |                                                            |