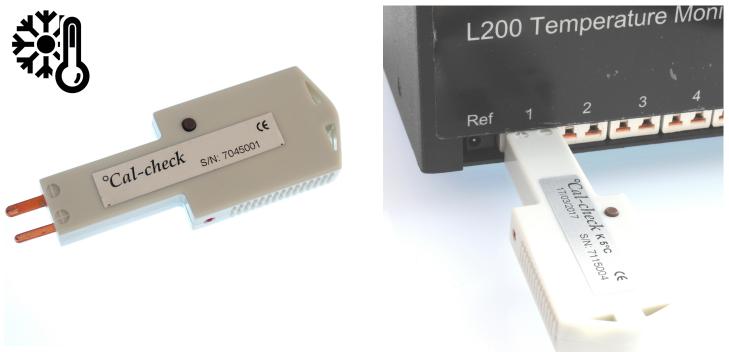

## °Cal-check Cold Chain Hand Held Precision Thermocouple Calibration Checker

Click here to view product

| Product Code                    | XE-4100                                                                                                                                                                                                    |
|---------------------------------|------------------------------------------------------------------------------------------------------------------------------------------------------------------------------------------------------------|
| General Description             | The °Cal-check is a unique, novel concept for rapid, simple and convenient in-house calibration checking of thermocouple instrumentation, eliminating the need to send it away for laboratory calibration. |
| Туре                            | Type K or T available                                                                                                                                                                                      |
| Accuracy                        | +/-0.25°C at 23°C ambient temperature                                                                                                                                                                      |
| Resolution                      | 0.1°C                                                                                                                                                                                                      |
| Host Instrument Input Impedance | 10k Ohm minimum                                                                                                                                                                                            |
| Temperature Coefficient         | 18-28°C ambient temperature, better than +/-0.5°C. 0-50°C ambient temperature, +/-0.5 °C                                                                                                                   |