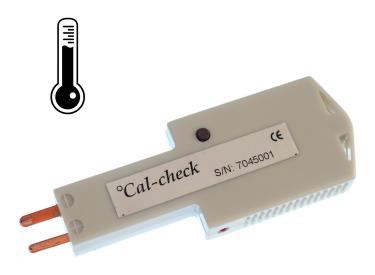

## °Cal-check General Industrial Hand Held Precision Thermocouple Calibration Checker

## Click here to view product

| Product Code                    | XE-4126                                                                                                                                                                                                    |
|---------------------------------|------------------------------------------------------------------------------------------------------------------------------------------------------------------------------------------------------------|
| General Description             | The °Cal-check is a unique, novel concept for rapid, simple and convenient in-house calibration checking of thermocouple instrumentation, eliminating the need to send it away for laboratory calibration. |
| Туре                            | Thermocouple Type K                                                                                                                                                                                        |
| Accuracy                        | +/-0.25°C at 23°C ambient temperature                                                                                                                                                                      |
| Resolution                      | 0.1°C                                                                                                                                                                                                      |
| Host Instrument Input Impedance | 10k Ohm minimum                                                                                                                                                                                            |
| Temperature Coefficient         | 18-28°C ambient temperature, better than +/-0.5°C 0-50°C ambient temperature, +/-0.5°C                                                                                                                     |