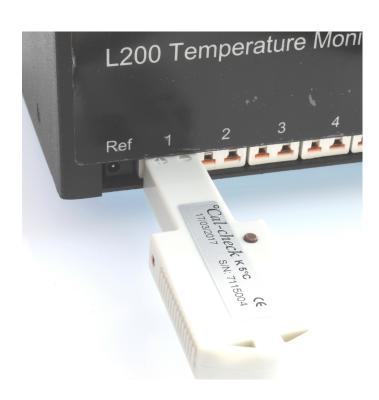

## °Cal-check General Industrial Hand Held Precision Thermocouple Calibration Checker

## Click here to view product

| Product Code                    | XE-4126                                                                                                                                                                                                    |
|---------------------------------|------------------------------------------------------------------------------------------------------------------------------------------------------------------------------------------------------------|
| General Description             | The °Cal-check is a unique, novel concept for rapid, simple and convenient in-house calibration checking of thermocouple instrumentation, eliminating the need to send it away for laboratory calibration. |
| Туре                            | Thermocouple Type K                                                                                                                                                                                        |
| Accuracy                        | +/-0.25°C at 23°C ambient temperature                                                                                                                                                                      |
| Resolution                      | 0.1°C                                                                                                                                                                                                      |
| Host Instrument Input Impedance | 10k Ohm minimum                                                                                                                                                                                            |
| Temperature Coefficient         | 18-28°C ambient temperature, better than +/-0.5°C 0-50°C ambient temperature, +/-0.5°C                                                                                                                     |