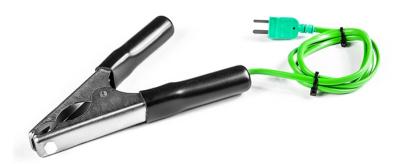

## **Pipe Clamp Probe - type K**

Labfacility are the UK's leading manufacturer of Temperature Sensors, Thermocouple Connectors and associated Temperature Instrumentation and stockings of Thermocouple Cables. The Company has been trading since 1971 and is ISO9001 accredited.

This pipe clamp probe is suitable for measuring the surface temperature of pipes in heating and ventilating systems, refrigeration and many other pipe applications.