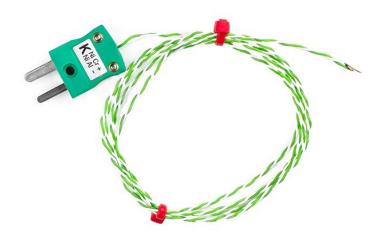

## **Specifications**

| Product Code          | XE-5642-001                                                  |
|-----------------------|--------------------------------------------------------------|
| General Description   | Exposed junction thermocouple with Copper Disc brazed at tip |
| Sensor Type           | Copper disc                                                  |
| Thermocouple Type     | K                                                            |
| Thermocouple Junction | Grounded measuring junction                                  |
| Cable Length          | 1M                                                           |
| Cable Type            | 1/0.2mm PTFE insulated twisted wire                          |
| Termination Type      | Miniature flat pin plug, colour coded                        |
| Standards Met         | BS EN 60584-1:2013                                           |
|                       |                                                              |