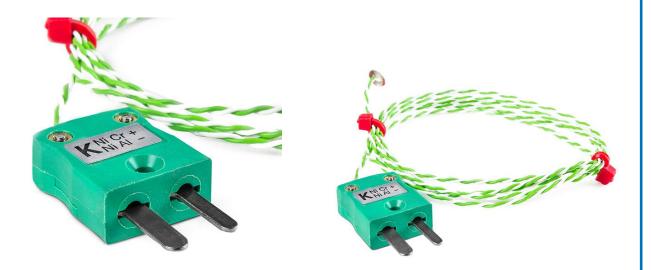

## **Specifications**

| Product Code          | XE-5642-001                                                  |
|-----------------------|--------------------------------------------------------------|
| General Description   | Exposed junction thermocouple with Copper Disc brazed at tip |
| Sensor Type           | Copper disc                                                  |
| Thermocouple Type     | K                                                            |
| Thermocouple Junction | Grounded measuring junction                                  |
| Cable Length          | 1M                                                           |
| Cable Type            | 1/0.2mm PTFE insulated twisted wire                          |
| Termination Type      | Miniature flat pin plug, colour coded                        |
| Standards Met         | BS EN 60584-1:2013                                           |
|                       |                                                              |