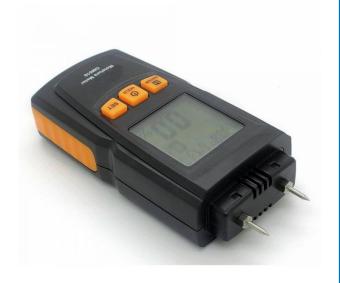

## **GM610 Wood Moisture Meter**

Labfacility are the UK's leading manufacturer of Temperature Sensors, Thermocouple Connectors and associated Temperature Instrumentation and stockings of Thermocouple Cables. The Company has been trading since 1971 and is ISO9001 accredited.

## **Specifications**

| Product Code            | XE-4013-001               |
|-------------------------|---------------------------|
| Model                   | GM610 Wood Moisture Meter |
| Resolution              | 0.5%                      |
| Battery                 | 2 x 1.5V AAA Battery      |
| Humidity range          | 20%RH - 90%RH             |
| Moisture Response Speed | <1s                       |
| Max. Temperature        | +60°C                     |
| Min. Temperature        | -10°C                     |
| Measuring range         | 2-40%/50%/60%/70%         |
| Display                 | LCD                       |
| Series                  | Wood Moisture Meter       |