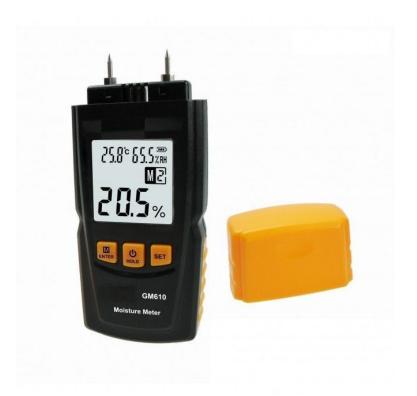

## **GM610 Wood Moisture Meter**

Labfacility are the UK's leading manufacturer of Temperature Sensors, Thermocouple Connectors and associated Temperature Instrumentation and stockings of Thermocouple Cables. The Company has been trading since 1971 and is ISO9001 accredited.

## **Specifications**

| Product Code            | XE-4013-001               |
|-------------------------|---------------------------|
| Model                   | GM610 Wood Moisture Meter |
| Resolution              | 0.5%                      |
| Battery                 | 2 x 1.5V AAA Battery      |
| Humidity range          | 20%RH - 90%RH             |
| Moisture Response Speed | <1s                       |
| Max. Temperature        | +60°C                     |
| Min. Temperature        | -10°C                     |
| Measuring range         | 2-40%/50%/60%/70%         |
| Display                 | LCD                       |
| Series                  | Wood Moisture Meter       |